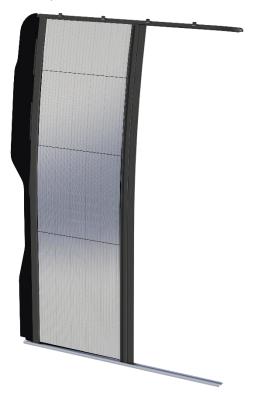

## DESCRIPTION

Semi-assembled pleated flyscreen door for installation inside sliding side door of the Volkswagen Crafter/MAN TGE campervans built **after 2018**.

## OPERATION

Manual step-less adjustment. Closing from right to left (as seen from the inside) for left-hand steered vehicles, optionally from left to right for right-hand steered vehicles.