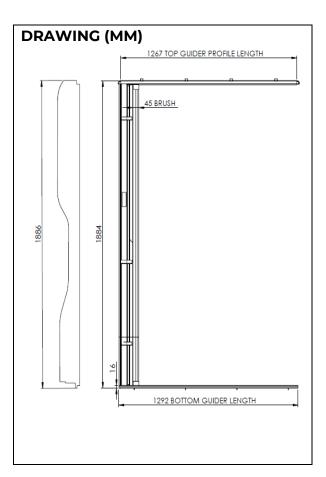

#### STANDARD DIMENSIONS

| Top guider profile length    | 1,267 mm |
|------------------------------|----------|
| Bottom guider profile length | 1,292 mm |
| Overall height               | 1,884 mm |

Disclaimer | The specifications in this data sheet are for information purposes only and may be subject to change without prior notice © Horrex 2021