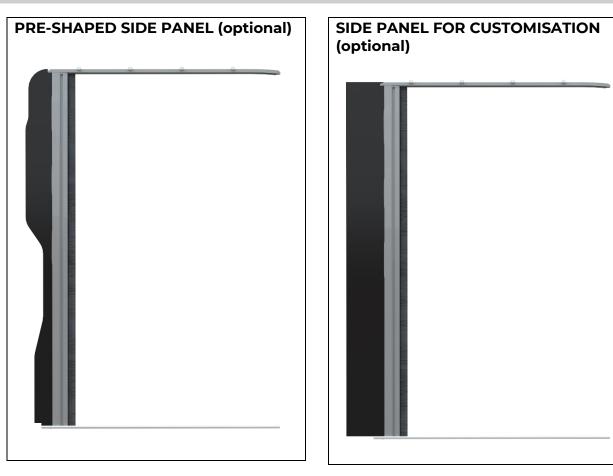

## Side panel (optional)

Black ABS panel, straight for customization or pre-shaped, aligned with the bodywork and/or interior of the van, for effective protection against insects (conditions apply).